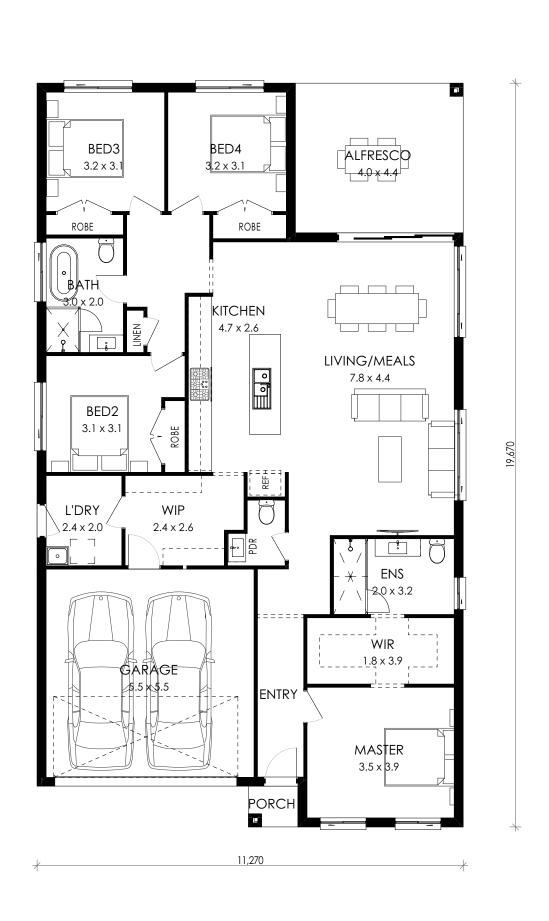

## MAKAYLA 23

 Ground Floor
 163.70

 Garage
 32.95

 Alfresco
 18.53

 Porch
 1.41

 Totals
 216.59 m²

Min Lot width: 13.2m

Squares:

23.2sq

Address: P0 B0X 752, Narellan NSW 2567 Phone: 02 4648 1913

Email: info@crystelehomes.com.au Web: www.crystelehomes.com.au

DISCLAIMER: All plans, images and areas are for illustrative purposes only and may vary slightly to the end product. This plan is to be used as a guide only. Final sizes, dimensions, specifications and inclusions will be dependent the final Builders Tender and Contract, and may also be affected by final land registration and restrictions.