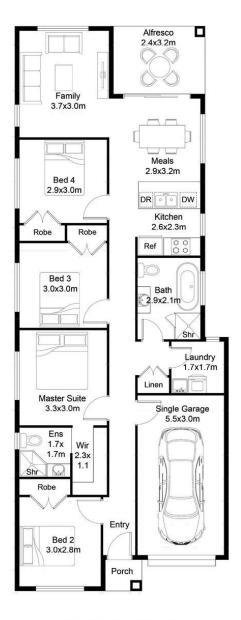

featuring four bedrooms, a master ensuite and a walk-in wardrobe, two baths and a single garage.

#### **Inclusions**

- ✓ FIXED SITE COSTS
- ✓ BASIX
- ✓ Plain concrete driveway up to 30m2 excludes footpath
- ✓ Actron single phase ducted air-conditioning unit
- √ 2590mm high ceilings to ground floor only
- $\checkmark$  Full height tiling to Bathroom and Ensuite only
- ✓ Creative Collection range of glazed porcelain tiles to wet area
- ✓ Creative Collection range of glazed porcelain tiles to ground
- √ 1500mm Freestanding Bath
- √ Tapware in Matte Black to Bathroom, Ensuite and Powder Room
- ✓ Accessories in Matte Black
- ✓ Wall Hung Vanities (House Design Specific)
- ✓ Semi-frameless shower screens
- ✓ Designer Sink Mixer
- √ Finger pull cabinetry to overhead cupboards



## NORWICH MK2



FLOOR PLAN



Twelfth Ave Austral, NSW 2179