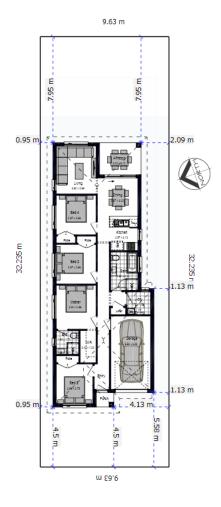

ortless fluidity, featuring four bedrooms, a master ensuite and a walk-in wardrobe, two baths and a single garage.

#### **Inclusions**

- ✓ FIXED SITE COSTS
- ✓ BASIX
- ✓ Plain concrete driveway up to 30m2 excludes footpath
- ✓ Actron single phase ducted air-conditioning unit
- √ 2590mm high ceilings to ground floor only
- $\checkmark$  Full height tiling to Bathroom and Ensuite only
- ✓ Creative Collection range of glazed porcelain tiles to wet area
- ✓ Creative Collection range of glazed porcelain tiles to ground
- √ 1500mm Freestanding Bath
- √ Tapware in Matte Black to Bathroom, Ensuite and Powder Room
- ✓ Accessories in Matte Black
- ✓ Wall Hung Vanities (House Design Specific)
- ✓ Semi-frameless shower screens
- ✓ Designer Sink Mixer
- √ Finger pull cabinetry to overhead cupboards



## NORWICH MK2



FLOOR PLAN



Twelfth Ave Austral, NSW 2179