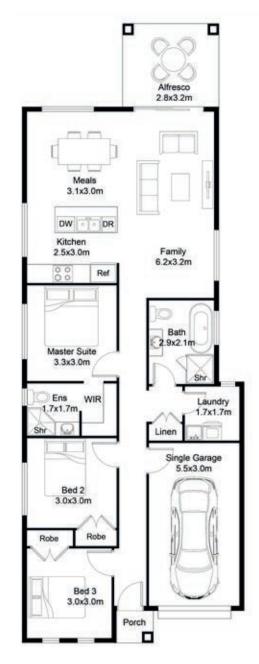

## MK II

| Width        | 7.55m                |
|--------------|----------------------|
| Depth        | 20.88m               |
| Ground floor | 105.77m <sup>2</sup> |
| Garage       | 18.60m <sup>2</sup>  |
| Porch        | 1.33m <sup>2</sup>   |
| Alfresco     | 8.94m <sup>2</sup>   |

HOUSE 134.64m<sup>2</sup> 14.5sq