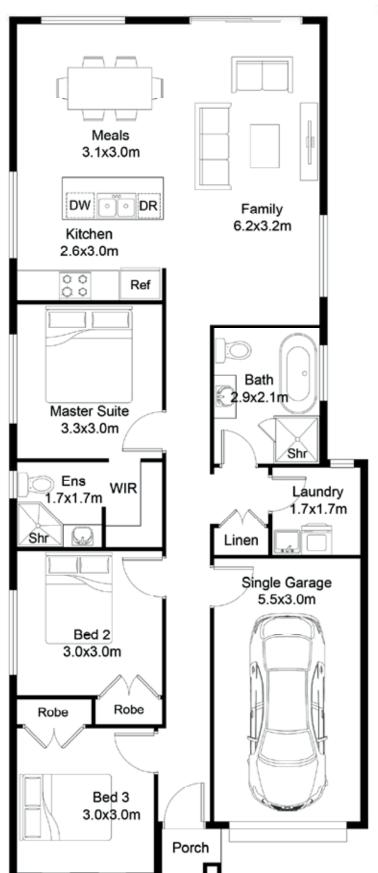

## The Trafalgar

SINGLE STOREY

Suits 8.5m frontage

| BEDS | BATHS | CARSPACES |
|------|-------|-----------|
|      | _     | -         |

# The Trafalgar

SINGLE STOREY

Suits 8.5m frontage

| BEDS | BATHS | CARSPACES |
|------|-------|-----------|
| 3    | 2     | 1         |

## MK I

| Width        | 7.55m                |
|--------------|----------------------|
| Depth        | 18.12m               |
| Ground floor | 105.77m <sup>2</sup> |
| Garage       | 18.60m <sup>2</sup>  |
| Porch        | 1.33m <sup>2</sup>   |

| HOUSE                |        |
|----------------------|--------|
| 125.70m <sup>2</sup> | 13.5sq |

Disclaimer: All photographs, facades, colour schemes, floor plans and dimensions are for illustrative purposes only and may vary slightly to the end product.