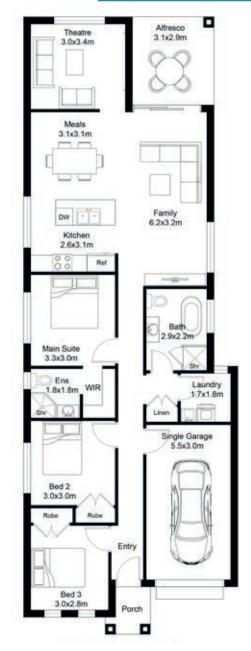

## **MK III**

| Width        | 7.55m                |
|--------------|----------------------|
| Depth        | 21.09m               |
| Ground floor | 116.96m <sup>2</sup> |
| Garage       | 18.60m <sup>2</sup>  |
| Porch        | 2.47m <sup>2</sup>   |
| Alfresco     | 8.99m²               |

HOUSE 147.02m<sup>2</sup> 16sq

 $Disclaimer: All\ photographs, facades,\ colour\ schemes,\ floor\ plans\ and\ dimensions\ are\ for\ illustrative\ purposes\ only\ and\ may\ vary\ slightly\ to\ the\ end\ product.$