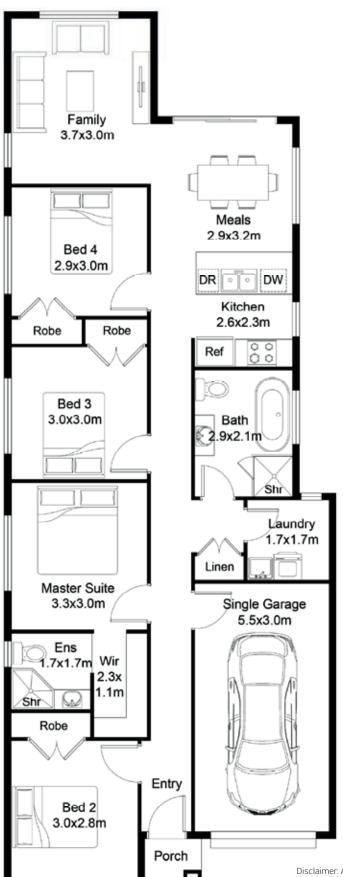

## The Norwich

SINGLE STOREY

Suits 8.5m frontage

| BEDS | BATHS | CARSPACES |
|------|-------|-----------|
|      | 2     | 1         |

## MK I

| Width        | 7.55m                |
|--------------|----------------------|
| Depth        | 19.79m               |
| Ground floor | 109.23m <sup>2</sup> |
| Garage       | 18.60m <sup>2</sup>  |
| Porch        | 1.33m <sup>2</sup>   |
|              |                      |

| HOUSE                |      |  |
|----------------------|------|--|
| 129.16m <sup>2</sup> | 14sq |  |

Disclaimer: All photographs, facades, colour schemes, floor plans and dimensions are for illustrative purposes only and may vary slightly to the end product.

## The Norwich

SINGLE STOREY

Suits 8.5m frontage

| BEDS | BATHS | CARSPACES |
|------|-------|-----------|
| 4    | 2     | 1         |