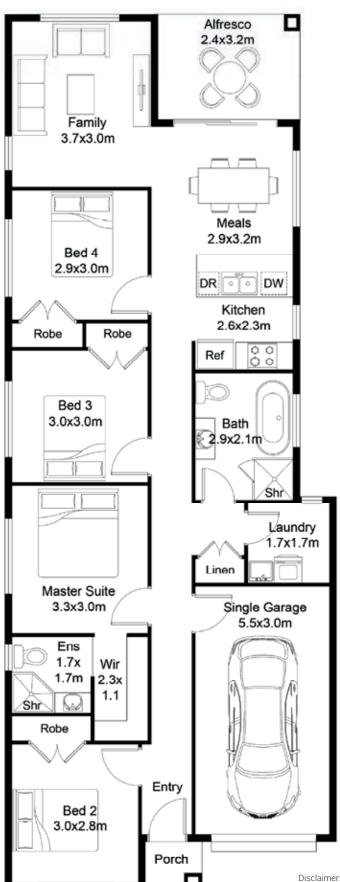

## The Norwich

SINGLE STOREY

Suits 8.5m frontage

| BEDS | BATHS | CARSPACES |
|------|-------|-----------|
| 4    | 2     | 1         |

## MK II

| Width        | 7.55m                |
|--------------|----------------------|
| Depth        | 19.79m               |
| Ground floor | 109.23m <sup>2</sup> |
| Garage       | 18.60m <sup>2</sup>  |
| Porch        | 1.33m <sup>2</sup>   |
| Alfresco     | 7.74m²               |

| HOUSE                |      |
|----------------------|------|
| 136.90m <sup>2</sup> | 15sq |

Disclaimer: All photographs, facades, colour schemes, floor plans and dimensions are for illustrative purposes only and may vary slightly to the end product.