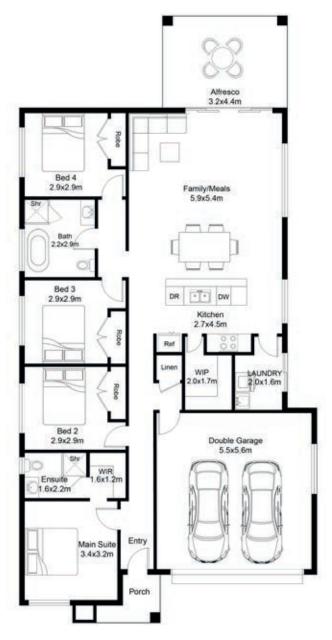

## MK II

| Width        | 10.67m               |
|--------------|----------------------|
| Depth        | 20.99m               |
| Ground floor | 136.96m <sup>2</sup> |
| Garage       | 33.38m <sup>2</sup>  |
| Porch        | 2.82m <sup>2</sup>   |
| Alfresco     | 14.39m²              |

HOUSE **187.55m² 20sq** 