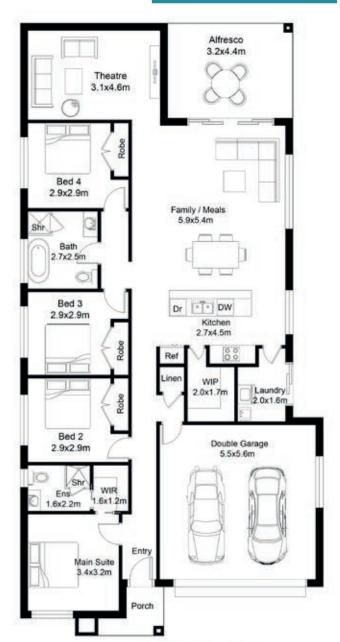

## MK III

| HOUSE        |                      |
|--------------|----------------------|
| Alfresco     | 14.39m <sup>2</sup>  |
| Porch        | 2.82m <sup>2</sup>   |
| Garage       | 33.38m <sup>2</sup>  |
| Ground floor | 153.65m <sup>2</sup> |
| Depth        | 20.99m               |
| Width        | 10.67m               |
|              |                      |

HOUSE **204.24m² 22sq** 

 $Disclaimer: All\ photographs, facades,\ colour\ schemes,\ floor\ plans\ and\ dimensions\ are\ for\ illustrative\ purposes\ only\ and\ may\ vary\ slightly\ to\ the\ end\ product.$