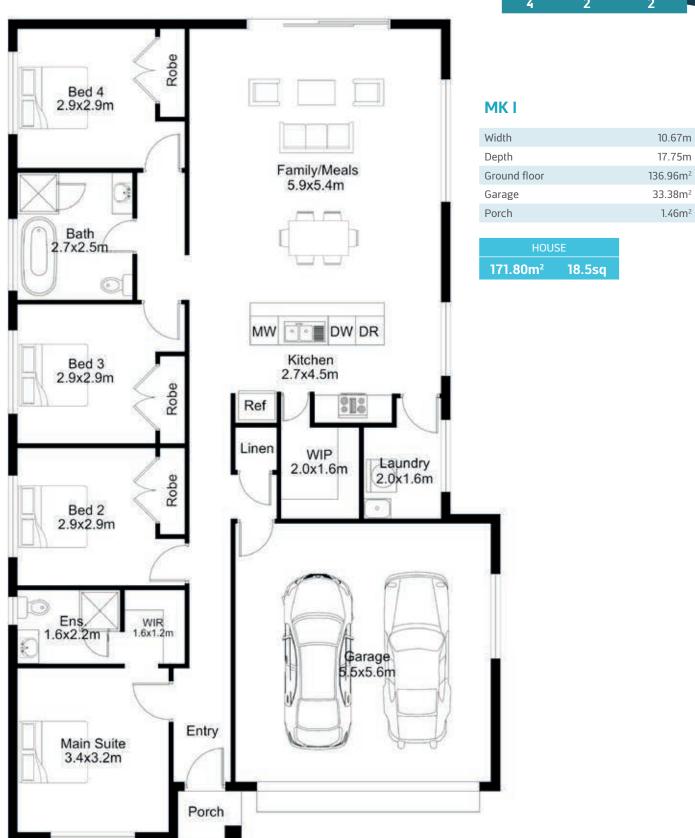

## The Moonstone

SINGLE STOREY

Suits 12.5m frontage

| BEDS | BATHS | CARSPACES |
|------|-------|-----------|
| 4    | 2     | 2         |