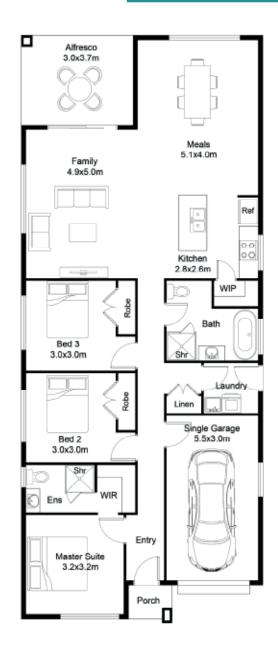

### MK III

| Width         | 8.15m                |
|---------------|----------------------|
| Depth         | 19.56m               |
| Ground floor  | 124.36m <sup>2</sup> |
| Garage        | 18.60m <sup>2</sup>  |
| Porch         | 1.49m <sup>2</sup>   |
| Alfresco      | 11.16m <sup>2</sup>  |
| HOUSE         |                      |
| 155.61m² 17sq |                      |