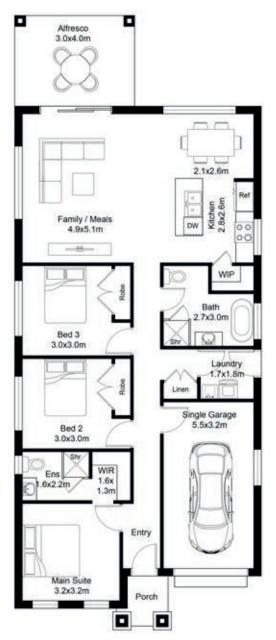

## The Kensington

SINGLE STOREY

Suits 10m frontage

| BEDS | BATHS | CARSPACES |
|------|-------|-----------|
| 2    | 2     | 1         |

### MK II

| Width                       | 8.15m                |
|-----------------------------|----------------------|
| Depth                       | 19.56m               |
| Ground floor                | 111.57m <sup>2</sup> |
| Garage                      | 18.60m <sup>2</sup>  |
| Porch                       | 2.48m <sup>2</sup>   |
| Alfresco                    | 11.88m <sup>2</sup>  |
| HOUSE                       |                      |
| 144.53m <sup>2</sup> 15.5sq |                      |