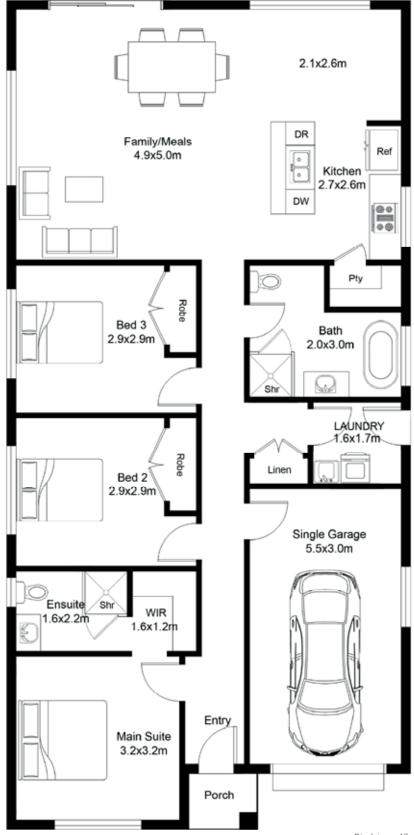

# The Kensington

SINGLE STOREY

Suits 10m frontage

| BE | DS | BATHS | CARSPACES |
|----|----|-------|-----------|
|    | 3  | 2     | 1         |

#### MK I

| Width        | 8.15m                |
|--------------|----------------------|
| Depth        | 16.56m               |
| Ground floor | 111.57m <sup>2</sup> |
| Garage       | 18.60m <sup>2</sup>  |
| Porch        | 1.46m <sup>2</sup>   |

| HOUSE                |      |  |
|----------------------|------|--|
| 131.63m <sup>2</sup> | 14sq |  |

Disclaimer: All photographs, facades, colour schemes, floor plans and dimensions are for illustrative purposes only and may vary slightly to the end product.