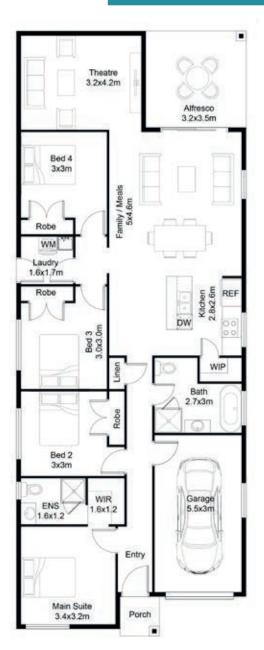

### MK III

| Width        | 8.15m                |
|--------------|----------------------|
| Depth        | 20.99m               |
| Ground floor | 136.40m <sup>2</sup> |
| Garage       | 18.60m <sup>2</sup>  |
| Porch        | 1.78m <sup>2</sup>   |
| Alfresco     | 11.28m²              |

HOUSE 168.06m<sup>2</sup> 18sq

 $Disclaimer: All\ photographs, facades,\ colour\ schemes,\ floor\ plans\ and\ dimensions\ are\ for\ illustrative\ purposes\ only\ and\ may\ vary\ slightly\ to\ the\ end\ product.$