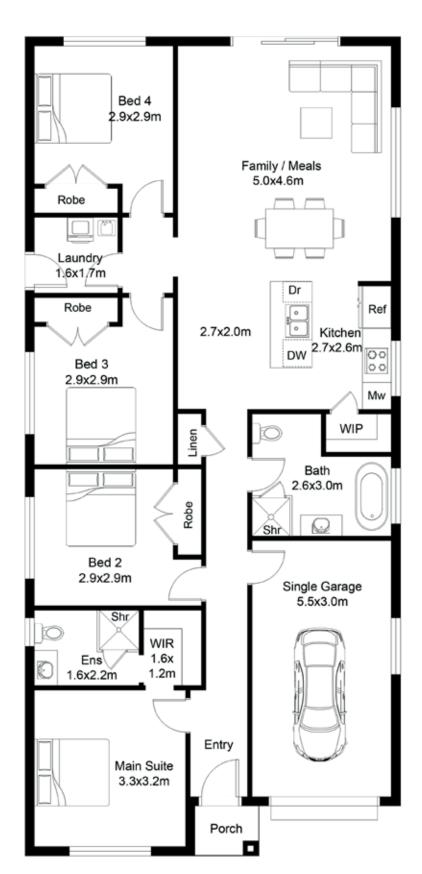

## The Chelsea

SINGLE STOREY

| BEDS | BATHS | CARSPACES |
|------|-------|-----------|
| 4    | 2     | 1         |

#### MK I

| Width        | 8.15m                |
|--------------|----------------------|
| Depth        | 17.75m               |
| Ground floor | 121.27m <sup>2</sup> |
| Garage       | 18.60m <sup>2</sup>  |
| Porch        | 1.46m <sup>2</sup>   |
|              |                      |

| HOUSE                |      |
|----------------------|------|
| 141.33m <sup>2</sup> | 15sq |

Disclaimer: All photographs, facades, colour schemes, floor plans and dimensions are for illustrative purposes only and may vary slightly to the end product.