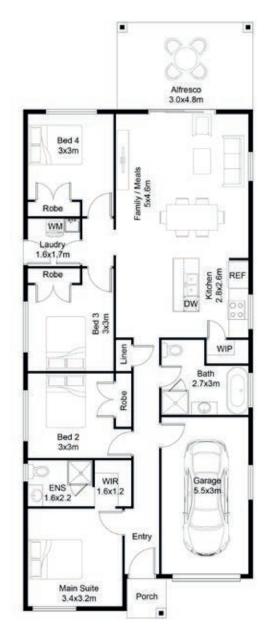

# The Chelsea

SINGLE STOREY

Suits 10m frontage

| BEDS | BATHS | CARSPACES |
|------|-------|-----------|
| 4    | 2     | 1         |

### MK II

| Width        | 8.15m                |
|--------------|----------------------|
| Depth        | 20.75m               |
| Ground floor | 121.27m <sup>2</sup> |
| Garage       | 18.60m <sup>2</sup>  |
| Porch        | 1.78m <sup>2</sup>   |
| Alfresco     | 14.40m²              |

HOUSE 17sq