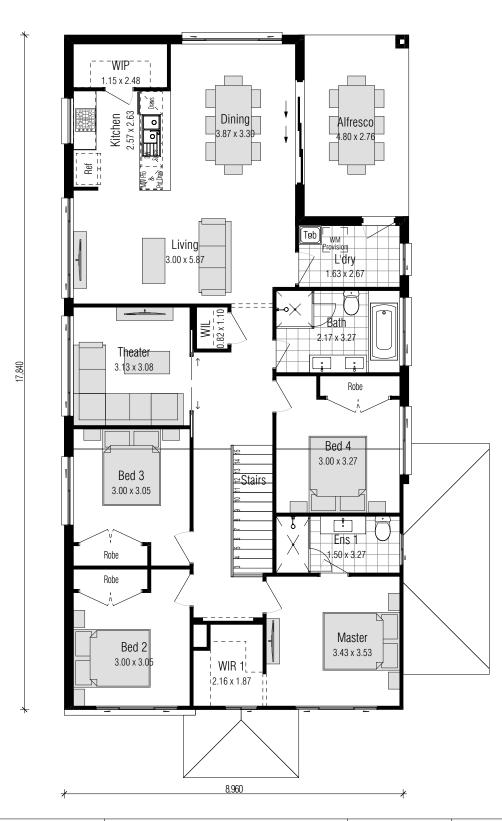

## Phoenix 26.1

41.77 148.38 36.77 13.25 2.58 242.75 m<sup>2</sup> Ground Floor
First Floor
Garage
Alfresco
Porch

Min Lot width: 12.5m

Squares:

26.1sq

Address: PO BOX 752, Narellan NSW 2567 Phone: 02 4648 1913

## Phoenix 26.1

41.77 148.38 36.77 13.25 2.58 242.75 m<sup>2</sup> Ground Floor
First Floor
Garage
Alfresco
Porch

Min Lot width: 12.5m

Squares:

26.1sq

Address: P0 B0X 752, Narellan NSW 2567 Phone: 02 4648 1913