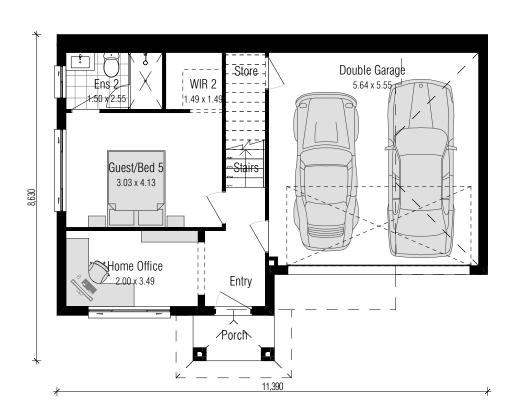

## Phoenix 26.1

41.77 148.38 36.77 13.25 2.58 242.75 m<sup>2</sup> Ground Floor
First Floor
Garage
Alfresco
Porch

Min Lot width: 12.5m

Squares:

26.1sq

Address: PO BOX 752, Narellan NSW 2567 Phone: 02 4648 1913

## Phoenix 26.1

41.77 148.38 36.77 13.25 2.58 242.75 m<sup>2</sup> Ground Floor
First Floor
Garage
Alfresco
Porch

Min Lot width: 12.5m

Squares:

26.1sq

Address: P0 B0X 752, Narellan NSW 2567 Phone: 02 4648 1913