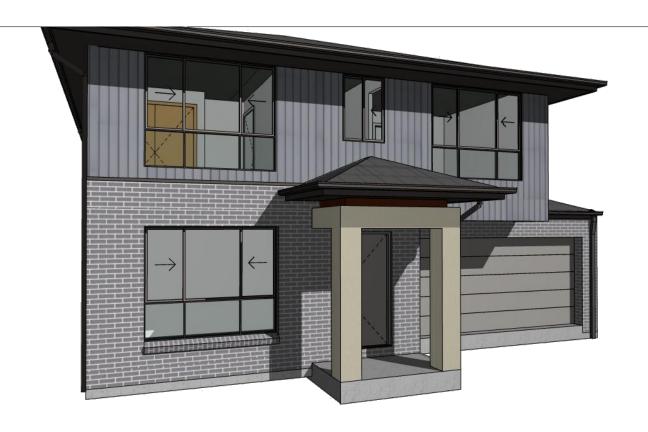

## Phoenix 26.1

41.77 148.38 36.77 13.25 2.58 242.75 m<sup>2</sup> Ground Floor
First Floor
Garage
Alfresco
Porch

Min Lot width: 12.5m

Squares:

26.1sq

Address: PO BOX 752, Narellan NSW 2567 Phone: 02 4648 1913

## Phoenix 26.1

41.77 148.38 36.77 13.25 2.58 242.75 m<sup>2</sup> Ground Floor
First Floor
Garage
Alfresco
Porch

Min Lot width: 12.5m

Squares:

26.1sq

Address: P0 B0X 752, Narellan NSW 2567 Phone: 02 4648 1913