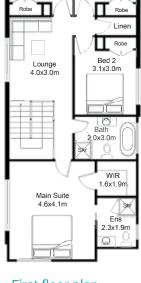

# The Winchester

DOUBLE STOREY

Suits 10m frontage

BEDS BATHS CARSPACES

First floor plan

MK I

| Width        | 7.67m                       |
|--------------|-----------------------------|
| Depth        | 15.95m                      |
| Ground floor | 88.82m <sup>2</sup>         |
| First Floor  | <b>97.23</b> m <sup>2</sup> |
| Garage       | 19.28m <sup>2</sup>         |
| Porch        | 1.29m <sup>2</sup>          |

### Ground floor plan

First floor plan

Bed 4 3.1x3.0m

#### Ground floor plan

Bed 3 3.1x3.0m

### First floor plan

MK II Width

| Width        | 7.67m                       |
|--------------|-----------------------------|
| Depth        | 18.95m                      |
| Ground floor | 88.82m <sup>2</sup>         |
| First Floor  | <b>97.23</b> m <sup>2</sup> |
| Garage       | 19.28m <sup>2</sup>         |
| Porch        | 1.29m <sup>2</sup>          |
| Alfresco     | 10.5m <sup>2</sup>          |
|              |                             |