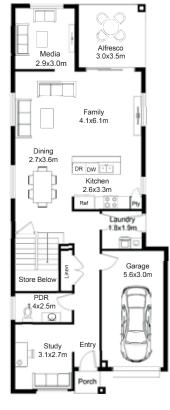

# The Winchester

DOUBLE STOREY

Suits 10m frontage

BEDS BATHS CARSPACES

First floor plan

MK I

| Width        | 7.67m                       |
|--------------|-----------------------------|
| Depth        | 15.95m                      |
| Ground floor | 88.82m <sup>2</sup>         |
| First Floor  | <b>97.23</b> m <sup>2</sup> |
| Garage       | 19.28m <sup>2</sup>         |
| Porch        | 1.29m <sup>2</sup>          |

HOUSE **206.62m<sup>2</sup> 22sq** 

Disclaimer: All photographs, facades, colour schemes, floor plans and dimensions are for illustrative purposes only and may vary slightly to the end product.

# The Winchester

DOUBLE STOREY

Suits 10m frontage

| BEDS | BATHS | CARSPACES |
|------|-------|-----------|
| 4    | 2.5   | 1         |

### Ground floor plan

First floor plan

Bed 4 3.1x3.0m

#### Ground floor plan

Bed 3 3.1x3.0m