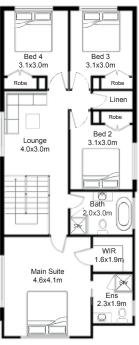

### **MK III**

| Width        | 7.67m                        |
|--------------|------------------------------|
| Depth        | 18.95m                       |
| Ground floor | 98.75m <sup>2</sup>          |
| First Floor  | <b>101.72</b> m <sup>2</sup> |
| Garage       | 19.28m <sup>2</sup>          |
| Porch        | <b>1.44m</b> <sup>2</sup>    |
| Alfresco     | 9.36m <sup>2</sup>           |