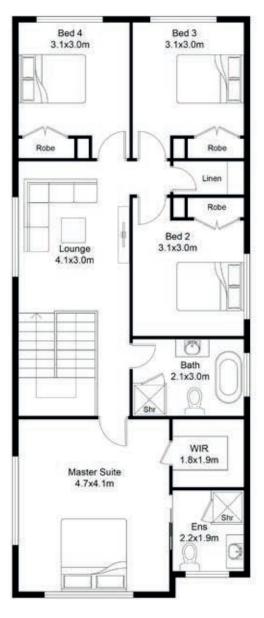

### Ground floor plan

First floor plan

Bed 4 3.1x3.0m

#### Ground floor plan

Bed 3 3.1x3.0m