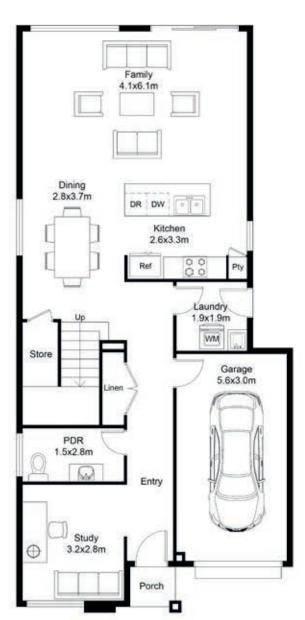

# The Winchester

DOUBLE STOREY

Suits 10m frontage

BEDS BATHS CARSPACES

First floor plan

MK I

| Width        | 7.67m                       |
|--------------|-----------------------------|
| Depth        | 15.95m                      |
| Ground floor | 88.82m <sup>2</sup>         |
| First Floor  | <b>97.23</b> m <sup>2</sup> |
| Garage       | 19.28m <sup>2</sup>         |
| Porch        | 1.29m <sup>2</sup>          |

HOUSE **206.62m<sup>2</sup> 22sq** 

Disclaimer: All photographs, facades, colour schemes, floor plans and dimensions are for illustrative purposes only and may vary slightly to the end product.

# The Winchester

DOUBLE STOREY

Suits 10m frontage

| BEDS | BATHS | CARSPACES |
|------|-------|-----------|
| 4    | 2.5   | 1         |