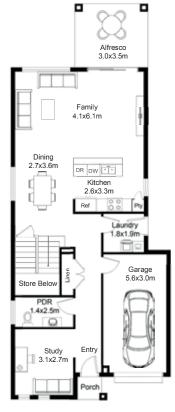

### First floor plan

MK II Width

| Width        | 7.67m                       |
|--------------|-----------------------------|
| Depth        | 18.95m                      |
| Ground floor | 88.82m <sup>2</sup>         |
| First Floor  | <b>97.23</b> m <sup>2</sup> |
| Garage       | 19.28m <sup>2</sup>         |
| Porch        | 1.29m <sup>2</sup>          |
| Alfresco     | 10.5m <sup>2</sup>          |
|              |                             |

### **MK III**

| Width        | 7.67m                        |
|--------------|------------------------------|
| Depth        | 18.95m                       |
| Ground floor | 98.75m <sup>2</sup>          |
| First Floor  | <b>101.72</b> m <sup>2</sup> |
| Garage       | 19.28m <sup>2</sup>          |
| Porch        | <b>1.44m</b> <sup>2</sup>    |
| Alfresco     | 9.36m <sup>2</sup>           |

| HOUSE                |      |  |
|----------------------|------|--|
| 230.55m <sup>2</sup> | 25sq |  |

Disclaimer: All photographs, facades, colour schemes, floor plans and dimensions are for illustrative purposes only and may vary slightly to the end product.