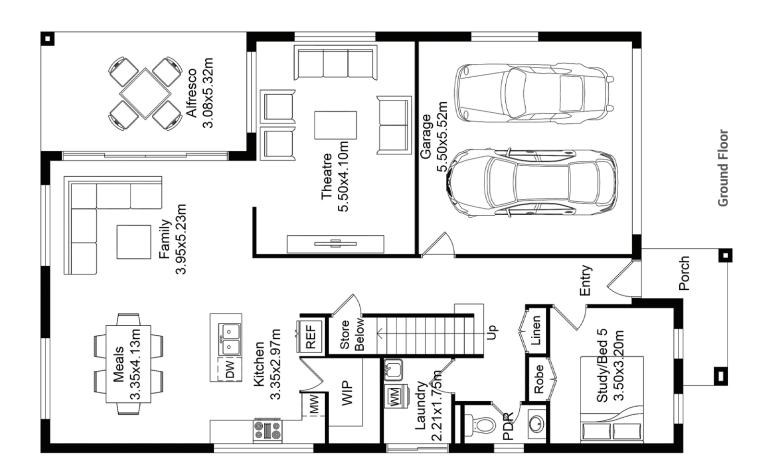

Suits 13m frontage

|  |              | m²     |
|--|--------------|--------|
|  | Ground Floor | 123.24 |
|  | First Floor  | 91.20  |
|  | Alfresco     | 16.39  |
|  | Garage       | 33.00  |
|  | Porch        | 5.49   |
|  |              |        |