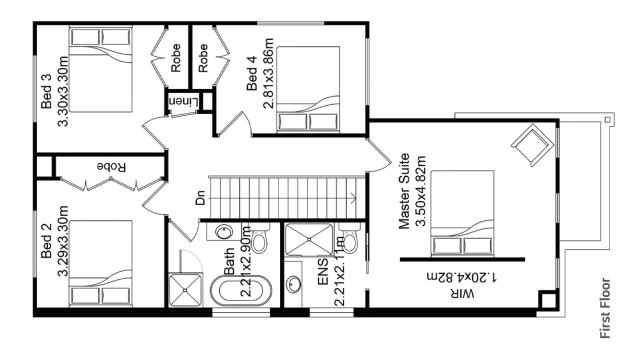

Suits 13m frontage

|  |              | m²     |
|--|--------------|--------|
|  | Ground Floor | 123.24 |
|  | First Floor  | 91.20  |
|  | Alfresco     | 16.39  |
|  | Garage       | 33.00  |
|  | Porch        | 5.49   |
|  |              |        |