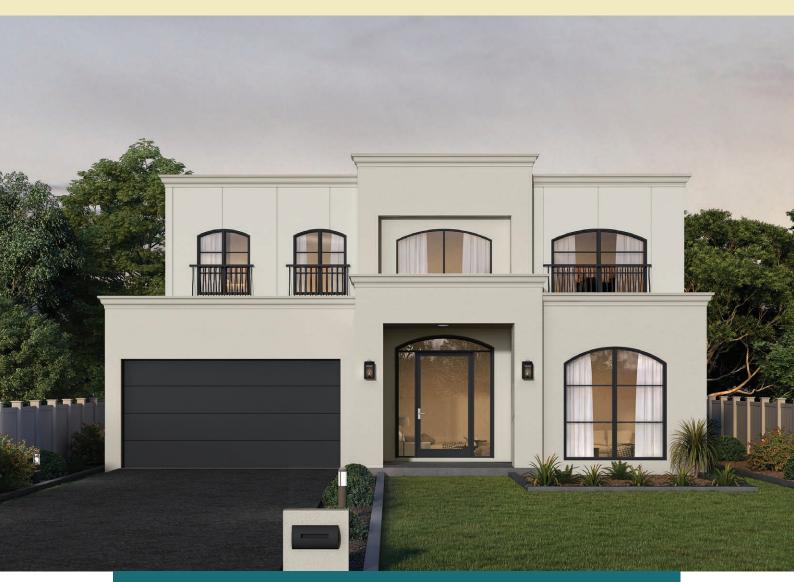

## The Opal

## **DOUBLE STOREY** | Pictured with the French Provincal Facade

| L = 16.58m   | W = 10.86m     |  |
|--------------|----------------|--|
|              | m <sup>2</sup> |  |
| Ground Floor | 123.24         |  |