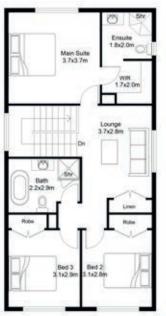

#### First floor plan

Main Suite 3.8x3.7m WIR 1x2.0

Lounge 3.8x2.8m

Bed 2 2.8x3.2m