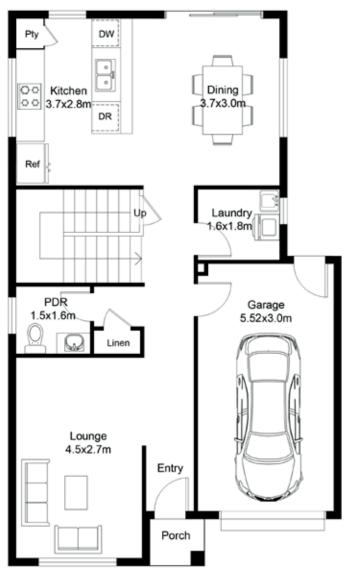

#### Ground floor plan

#### MK I

| Porch        | 1.32m <sup>2</sup>          |
|--------------|-----------------------------|
|              | 100 3                       |
| Garage       | 18.92m <sup>2</sup>         |
| First Floor  | <b>74.35</b> m <sup>2</sup> |
| Ground floor | 64.87m <sup>2</sup>         |
| Depth        | 12.59m                      |
| Width        | 7.55m                       |
|              |                             |

159.46m<sup>2</sup> 17sq

Disclaimer: All photographs, facades, colour schemes, floor plans and dimensions are for illustrative purposes only and may vary slightly to the end product.