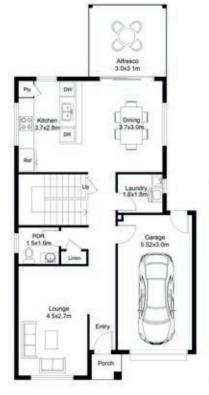

#### Ground floor plan

### MK III

**MK II** 

Width

Depth

Ground floor

First Floor

Garage Porch

Alfresco

168.79m<sup>2</sup>

18sq

| Width        | 7.55m                       |
|--------------|-----------------------------|
| Depth        | 15.83m                      |
| Ground floor | 77.28m <sup>2</sup>         |
| First Floor  | <b>74.35</b> m <sup>2</sup> |
| Garage       | 18.92m <sup>2</sup>         |
| Porch        | 1.32m <sup>2</sup>          |
| Alfresco     | 8.16m <sup>2</sup>          |