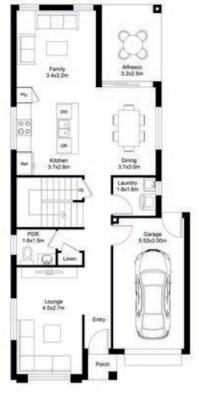

#### Ground floor plan

#### MK I

| Porch        | 1.32m <sup>2</sup>          |
|--------------|-----------------------------|
|              | 100 3                       |
| Garage       | 18.92m <sup>2</sup>         |
| First Floor  | <b>74.35</b> m <sup>2</sup> |
| Ground floor | 64.87m <sup>2</sup>         |
| Depth        | 12.59m                      |
| Width        | 7.55m                       |
|              |                             |

1.32m<sup>2</sup>

9.33m<sup>2</sup>

| BEDS | BATHS | CARSPACES |
|------|-------|-----------|
| 3    | 2.5   | 1         |

#### Ground floor plan

Bed 3 2 9x3 2v