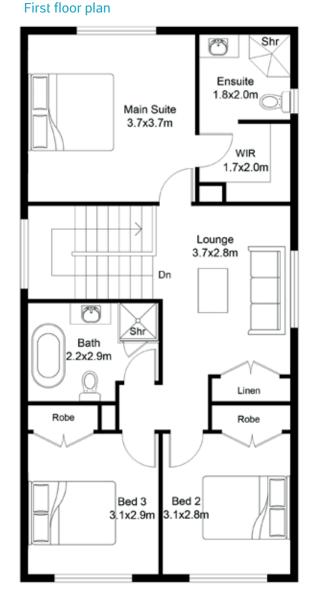

#### First floor plan

Main Suite 3.8x3.7m WIR 1x2.0

Lounge 3.8x2.8m

Bed 2 2.8x3.2m

#### Ground floor plan

Bed 3 2 9x3 2v