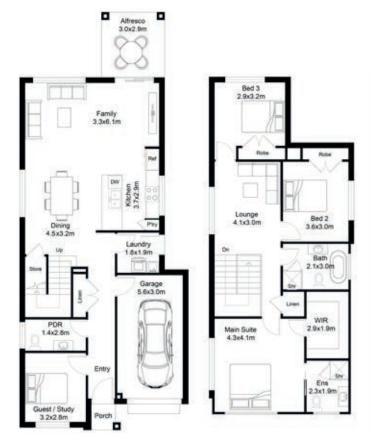

#### **MK III**

| Width        | 7.67m               |
|--------------|---------------------|
| Depth        | 18.95m              |
| Ground floor | 88.82m <sup>2</sup> |
| First Floor  | 88.59m <sup>2</sup> |
| Garage       | 19.28m²             |
| Porch        | 1.28m <sup>2</sup>  |
| Alfresco     | 8.64m <sup>2</sup>  |

HOUSE **206.61m**<sup>2</sup> **22sq** 

Ground floor plan

First floor plan

 $Disclaimer: All\ photographs, facades,\ colour\ schemes,\ floor\ plans\ and\ dimensions\ are\ for\ illustrative\ purposes\ only\ and\ may\ vary\ slightly\ to\ the\ end\ product.$