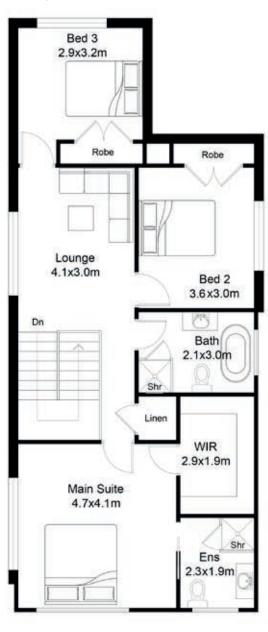

### First floor plan

#### MK I

| Width        | 7.67m               |
|--------------|---------------------|
| Depth        | 15.95m              |
| Ground floor | 80.18m <sup>2</sup> |
| First Floor  | 88.59m <sup>2</sup> |
| Garage       | 19.28m²             |
| Porch        | 1.29m <sup>2</sup>  |

| HOUSE                |      |  |
|----------------------|------|--|
| 189.34m <sup>2</sup> | 20sq |  |

Disclaimer: All photographs, facades, colour schemes, floor plans and dimensions are for illustrative purposes only and may vary slightly to the end product.