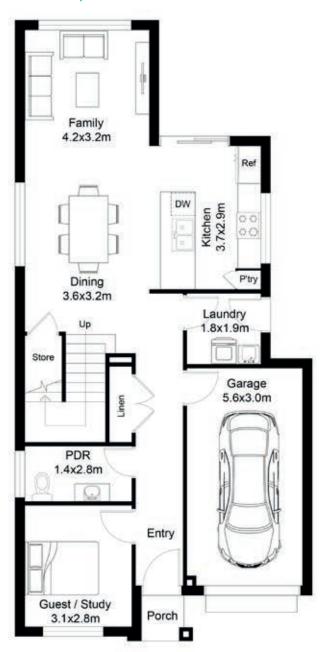

### Ground floor plan

#### MK I

| Width        | 7.67m               |
|--------------|---------------------|
| Depth        | 15.95m              |
| Ground floor | 80.18m <sup>2</sup> |
| First Floor  | 88.59m <sup>2</sup> |
| Garage       | 19.28m²             |
| Porch        | 1.29m <sup>2</sup>  |

| HOUSE                |      |  |
|----------------------|------|--|
| 189.34m <sup>2</sup> | 20sq |  |

Disclaimer: All photographs, facades, colour schemes, floor plans and dimensions are for illustrative purposes only and may vary slightly to the end product.