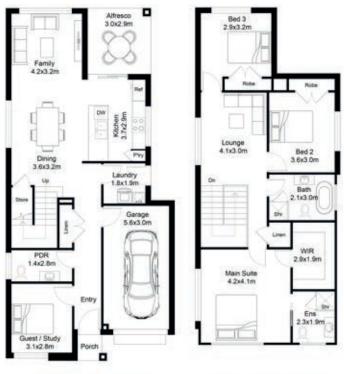

#### MK II

| Width        | 7.67m               |
|--------------|---------------------|
| Depth        | 15.95m              |
| Ground floor | 80.18m <sup>2</sup> |
| First Floor  | 88.59m <sup>2</sup> |
| Garage       | 19.28m²             |
| Porch        | 1.29m <sup>2</sup>  |
| Alfresco     | 8.64m <sup>2</sup>  |

HOUSE **197.98m<sup>2</sup> 21sq** 

Ground floor plan

First floor plan