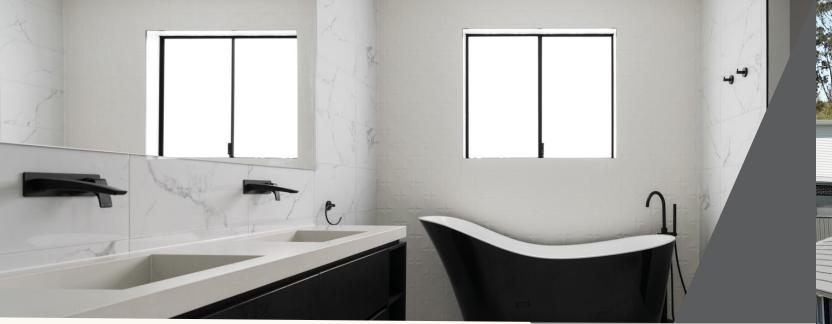

## Wetarea

- ► Full height tiles in main ensuite and bathroom
- Niches to main ensuite and bathroom showers
- ► Frameless shower screen
- Freestanding bath
- ▶ Back to wall toilets

- Designer tapware in black, chrome or brushed nickel
- ▶ 20mm stone vanity tops
- ► Smart wastes to shower recess
- Wall hung vanities
- ► Up to 1600mm laminated laundry under bench cabinetry with laminated top