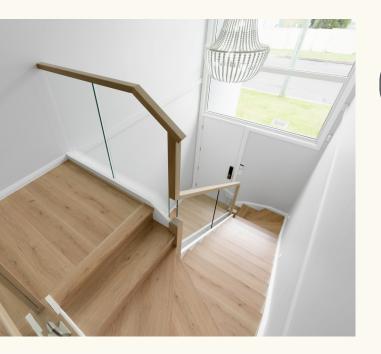

# Other

- ▶ 2700mm high ceilings ground floor
- ► 600 x 600mm tiles to main floors
- ► Trilock entrance set to front entry door
- ► Ceramic tiles to alfresco
- ► Framed Glass balustrade to staircase
- ▶ 2340mm high internal doors to ground floor
- ► Coloured concrete driveway