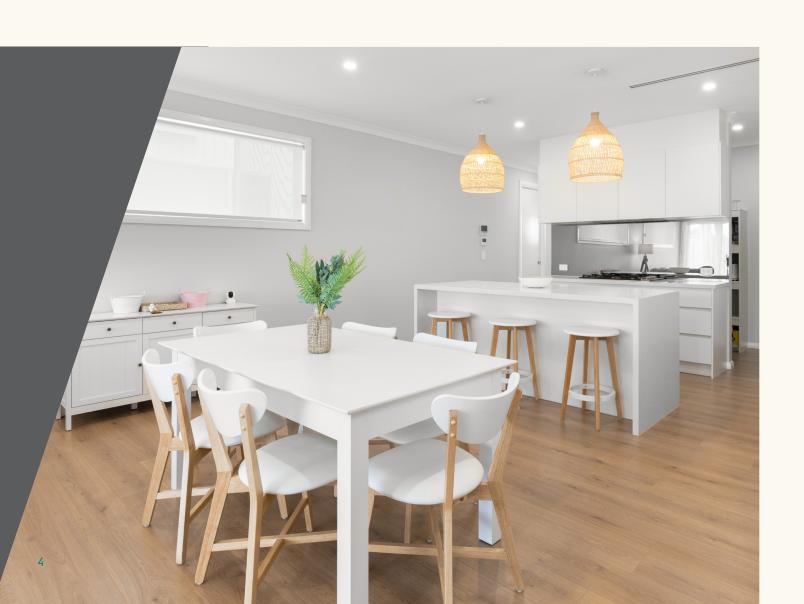

# Kitchen

- ▶ 40mm Stone to Benchtops
- ► Polyurethane finish to cabinetry
- ▶ 900mm Appliances with Undermount Rangehood
- ▶ Double pull out bins

- Soft close cabinetry
- ▶ Undermount sink
- ► Designer retractable Gooseneck sink mixer
- ► Finger pull to overhead cabinetry