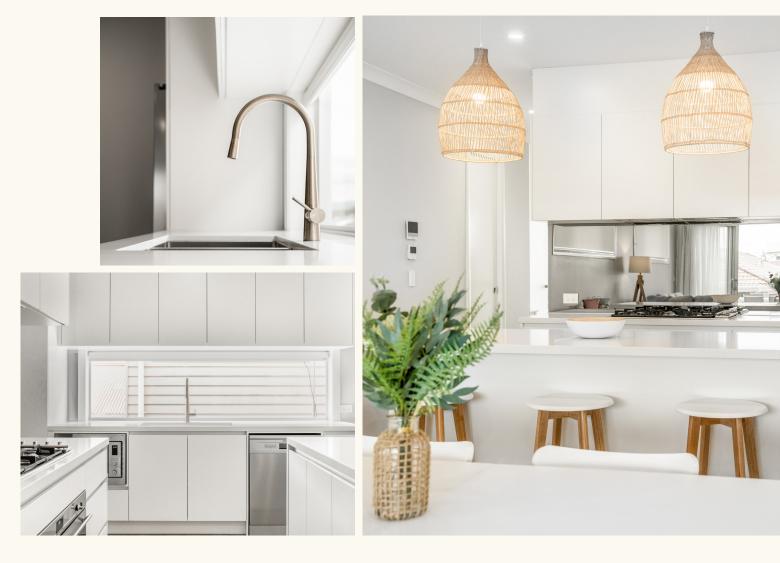

# Kitchen

- ▶ 40mm Stone to Benchtops
- ► Polyurethane finish to cabinetry
- ▶ 900mm Appliances with Undermount Rangehood
- ▶ Double pull out bins

- Soft close cabinetry
- ▶ Undermount sink
- ► Designer retractable Gooseneck sink mixer
- ► Finger pull to overhead cabinetry