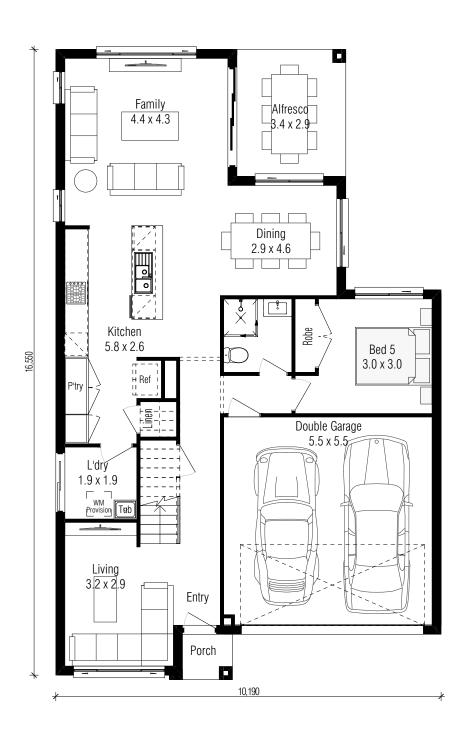

## London MkIII - Traditional

Ground Floor
First Floor
Garage
Alfresco
Porch

Squares:

Min Lot width: 12.1m

25.7sq

Address: PO BOX 752, Narellan NSW 2567 Email: info@crystelehomes.com.au Phone: 02 4648 1913 Web: www.crystelehomes.com.au HIA members the best in the business

## London MkIII - Traditional

Ground Floor
First Floor
Garage
Alfresco
Porch

Squares:

Min Lot width: 12.1m

25.7sq

DISCLAIMER: All plans, images and areas are for illustrative purposes only and may vary slightly to the end product. This plan is to be used as a guide only. Final sizes, dimensions, specifications and inclusions will be dependent the final Builders Tender and Contract, and may also be affected by final land registration and restrictions.