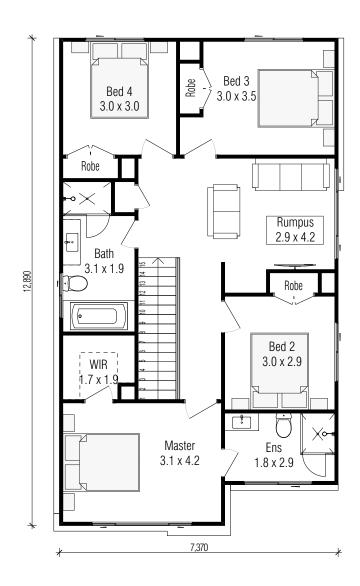

## London MkIII - Traditional

Ground Floor
First Floor
Garage
Alfresco
Porch

Squares:

Min Lot width: 12.1m

25.7sq

Address: PO BOX 752, Narellan NSW 2567 Email: info@crystelehomes.com.au Phone: 02 4648 1913 Web: www.crystelehomes.com.au HIA members the best in the business

## London MkIII - Traditional

Ground Floor
First Floor
Garage
Alfresco
Porch

Squares:

Min Lot width: 12.1m

25.7sq

DISCLAIMER: All plans, images and areas are for illustrative purposes only and may vary slightly to the end product. This plan is to be used as a guide only. Final sizes, dimensions, specifications and inclusions will be dependent the final Builders Tender and Contract, and may also be affected by final land registration and restrictions.