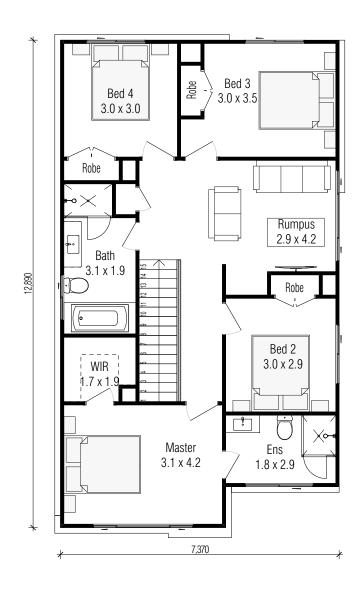

## London MkIII - Traditional

86.44 91.76 33.08 10.90 1.58 223.76 m<sup>2</sup> Ground Floor
First Floor
Garage
Alfresco
Porch

Min Lot width: 12.1m

25.7sq

Squares:

Address: PO BOX 752, Narellan NSW 2567 Email: info@crystelehomes.com.au Phone: 02 4648 1913 Web: www.crystelehomes.com.au

## London MkIII - Traditional

86.44 91.76 33.08 10.90 1.58 223.76 m<sup>2</sup> Ground Floor
First Floor
Garage
Alfresco
Porch

Squares:

Min Lot width: 12.1m

25.7sq

DISCLAIMER: All plans, images and areas are for illustrative purposes only and may vary slightly to the end product. This plan is to be used as a guide only. Final sizes, dimensions, specifications and inclusions will be dependent the final Builders Tender and Contract, and may also be affected by final land registration and restrictions.