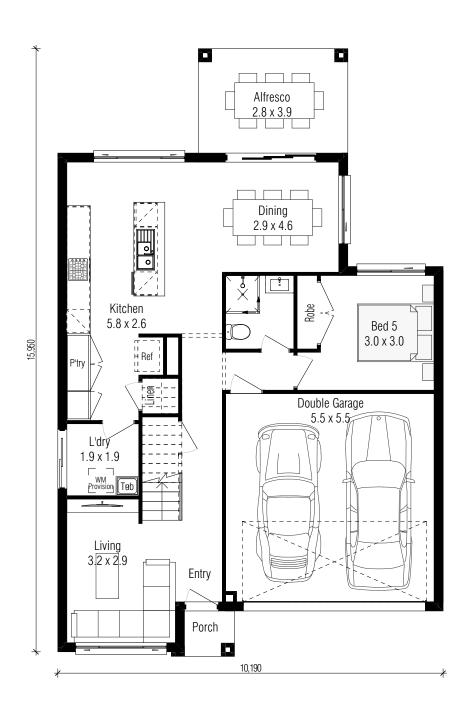

## London MkIII - Traditional

86.44 91.76 33.08 10.90 1.58 223.76 m<sup>2</sup> Ground Floor
First Floor
Garage
Alfresco
Porch

Min Lot width: 12.1m

25.7sq

Squares:

Address: PO BOX 752, Narellan NSW 2567 Email: info@crystelehomes.com.au Phone: 02 4648 1913 Web: www.crystelehomes.com.au

## London MkIII - Traditional

86.44 91.76 33.08 10.90 1.58 223.76 m<sup>2</sup> Ground Floor
First Floor
Garage
Alfresco
Porch

Squares:

Min Lot width: 12.1m

25.7sq

DISCLAIMER: All plans, images and areas are for illustrative purposes only and may vary slightly to the end product. This plan is to be used as a guide only. Final sizes, dimensions, specifications and inclusions will be dependent the final Builders Tender and Contract, and may also be affected by final land registration and restrictions.